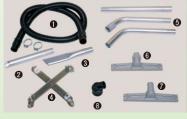

- ①38Ф×2m hose
- **338ФClevis tool**
- **5** Extension pipe
- 7Floor brush
- **238Фintake tube**
- **4** Dedicated caster
- **6**Squeegee tool
- ®Round brush