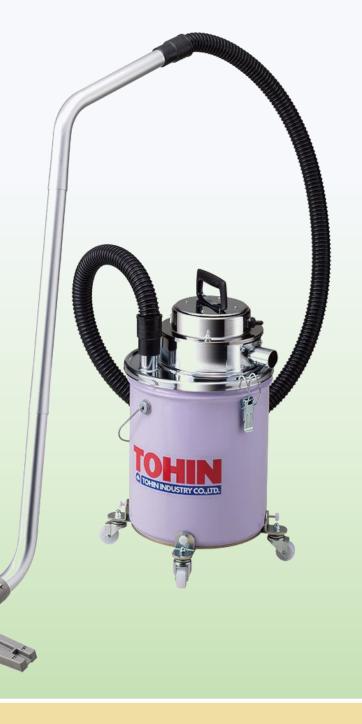

## TOHIN TPV Series POWERFUL PALE VACUUM

Powerful cleaner for dry and wet use with pail.

POWERFUL SUCTION OF DUST, WATER, OIL AND SLUDGE DIRECTLY INTO A PAIL!!!

STRONG POINT

High vacuum.
Heavy duty steel.
Compact and
lightweight for
easy movement.

| Output        | 1.0kw                    |
|---------------|--------------------------|
| Weight        | 8kg                      |
| Current       | 6A                       |
| Flow rate     | 3m³/min                  |
| Voltage       | 230V                     |
| Vaccum degree | 30kPa                    |
| Size          | 300φ×520H<br>(incl Pail) |